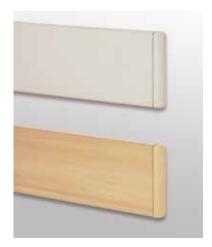

## NW-150/200

It is a wall protection material installed in corridors, carrying-in aisles and because of the hollow structure, it has excellent impact absorbing power.

#### **■** MATERIAL

Cover / impact resistant hard resin (with antibacterial agent) (woodgrain toning is mixed with wood powder) Retainer / impact resistant hard resin End cap / ABS Plastic