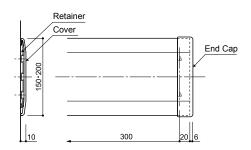

#### NS-150/200

It is a thin stretcher guard (kick guard) that fits the wall. It adopts a hard resin resistant to shock and guards the wall.

#### ■ MATERIAL

Cover / impact resistant hard resin (with antibacterial agent) (woodgrain toning is mixed with wood powder) Retainer / impact resistant hard resin End cap / ABS Plastic

## NW-150/200

It is a wall protection material installed in corridors, carrying-in aisles and because of the hollow structure, it has excellent impact absorbing power.

#### **■** MATERIAL

Cover / impact resistant hard resin (with antibacterial agent) (woodgrain toning is mixed with wood powder) Retainer / impact resistant hard resin End cap / ABS Plastic

# FW-150/200 (SOFT TYPE)

It is a thin stretcher guard that adapts to the wall and is softness when touching the unique soft resin.

#### ■ MATERIAL

Cover / soft resin
(antibacterial agent / photocatalyst incorporated)
(woodgrain toning is wood powder mixing)
Retainer / aluminium extruded shape material
End cap / ABS Plastic