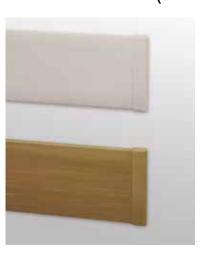

#### NS-150/200

It is a thin stretcher guard (kick guard) that fits the wall. It adopts a hard resin resistant to shock and guards the wall.

#### ■ MATERIAL

Cover / impact resistant hard resin (with antibacterial agent) (woodgrain toning is mixed with wood powder) Retainer / impact resistant hard resin End cap / ABS Plastic

## NW-150/200

It is a wall protection material installed in corridors, carrying-in aisles and because of the hollow structure, it has excellent impact absorbing power.

# FW-150/200 (SOFT TYPE)

It is a thin stretcher guard that adapts to the wall and is softness when touching the unique soft resin.

#### ■ MATERIAL

Cover / soft resin
(antibacterial agent / photocatalyst incorporated)
(woodgrain toning is wood powder mixing)
Retainer / aluminium extruded shape material
End cap / ABS Plastic