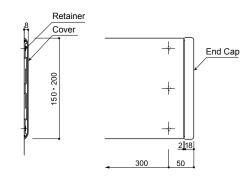

#### NS-150/200

It is a thin stretcher guard (kick guard) that fits the wall. It adopts a hard resin resistant to shock and guards the wall.

#### ■ MATERIAL

Cover / impact resistant hard resin (with antibacterial agent) (woodgrain toning is mixed with wood powder) Retainer / impact resistant hard resin End cap / ABS Plastic