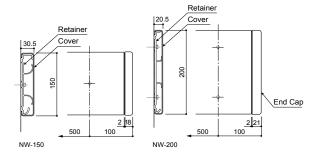

## NW-150/200

It is a wall protection material installed in corridors, carrying-in aisles and because of the hollow structure, it has excellent impact absorbing power.

#### **■** MATERIAL

Cover / impact resistant hard resin (with antibacterial agent) (woodgrain toning is mixed with wood powder) Retainer / impact resistant hard resin End cap / ABS Plastic