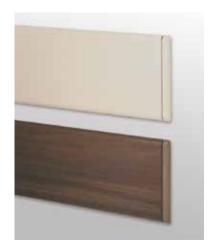

#### NS-150/200

It is a thin stretcher guard (kick guard) that fits the wall. It adopts a hard resin resistant to shock and guards the wall.

#### ■ MATERIAL

Cover / impact resistant hard resin (with antibacterial agent) (woodgrain toning is mixed with wood powder) Retainer / impact resistant hard resin End cap / ABS Plastic