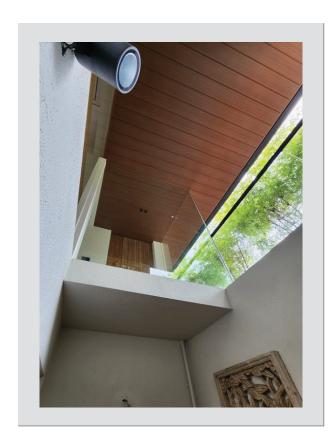

#### **ABOUT US**

AluVerve Shiplap Aluminum System mimics the appearance of timber or wood but is actually made of aluminum. This type of ceiling system / cladding system combines the aesthetic appeal of wood with the practical advantages of aluminum, such as durability, low maintenance, and resistance to moisture and pests.

## GALLERY

- **6292 0203**
- **⊘** Contracts@cscontracts.com.sg
- **6298 5926**
- 56 Bendemeer Road, Singapore 339936

- **6292 0203**
- **⊘** Contracts@cscontracts.com.sg
- **6298 5926**
- 56 Bendemeer Road, Singapore 339936