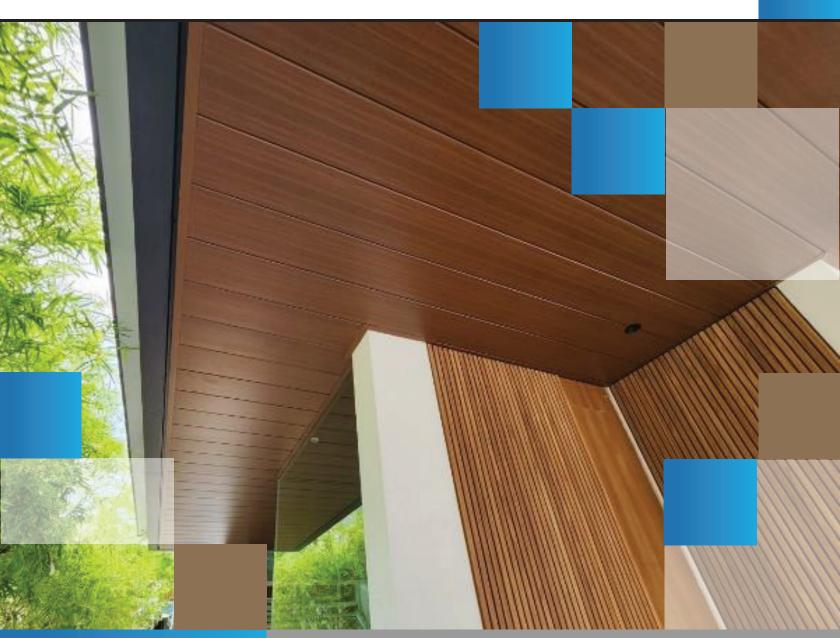

#### **ABOUT US**

AluVerve Shiplap Aluminum System mimics the appearance of timber or wood but is actually made of aluminum. This type of ceiling system / cladding system combines the aesthetic appeal of wood with the practical advantages of aluminum, such as durability, low maintenance, and resistance to moisture and pests.

#### Aesthetic Appeal:

AluVerve Shiplap Aluminum System is designed to replicate the natural look and feel of timber or wood, providing a warm and inviting atmosphere.

## GALLERY

- **6292 0203**
- **⊘** Contracts@cscontracts.com.sg
- **6298 5926**
- 56 Bendemeer Road, Singapore 339936

- **6292 0203**
- **⊘** Contracts@cscontracts.com.sg
- **6298 5926**
- 56 Bendemeer Road, Singapore 339936