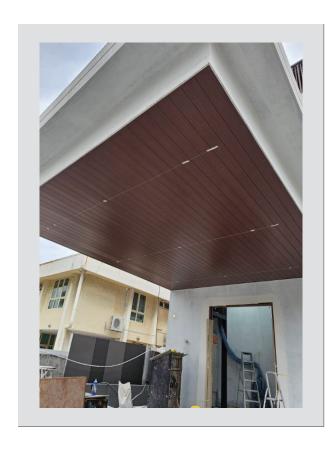

#### **ABOUT US**

AluVerve Shiplap Aluminum System mimics the appearance of timber or wood but is actually made of aluminum. This type of ceiling system / cladding system combines the aesthetic appeal of wood with the practical advantages of aluminum, such as durability, low maintenance, and resistance to moisture and pests.

#### Aesthetic Appeal:

AluVerve Shiplap Aluminum System is designed to replicate the natural look and feel of timber or wood, providing a warm and inviting atmosphere.