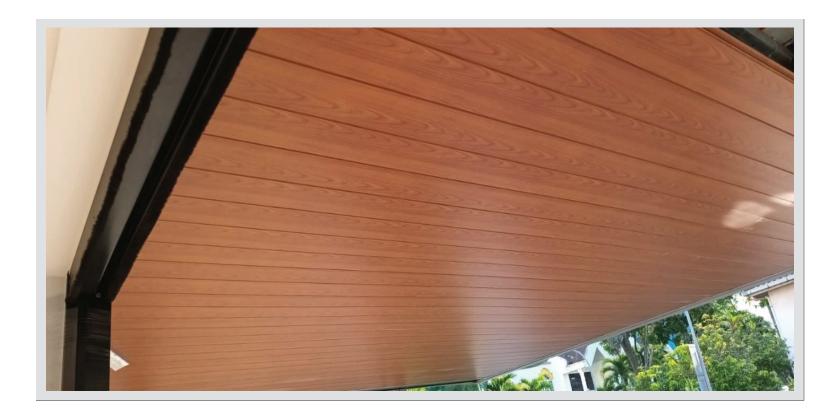

#### **ABOUT US**

AluVerve Shiplap Aluminum System mimics the appearance of timber or wood but is actually made of aluminum. This type of ceiling system / cladding system combines the aesthetic appeal of wood with the practical advantages of aluminum, such as durability, low maintenance, and resistance to moisture and pests.

#### Aesthetic Appeal:

AluVerve Shiplap Aluminum System is designed to replicate the natural look and feel of timber or wood, providing a warm and inviting atmosphere.