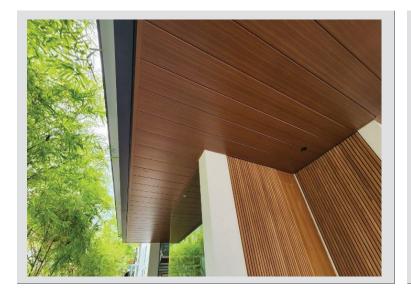

#### **ABOUT US**

AluVerve Shiplap Aluminum System mimics the appearance of timber or wood but is actually made of aluminum. This type of ceiling system / cladding system combines the aesthetic appeal of wood with the practical advantages of aluminum, such as durability, low maintenance, and resistance to moisture and pests.

#### Aesthetic Appeal:

AluVerve Shiplap Aluminum System is designed to replicate the natural look and feel of timber or wood, providing a warm and inviting atmosphere.