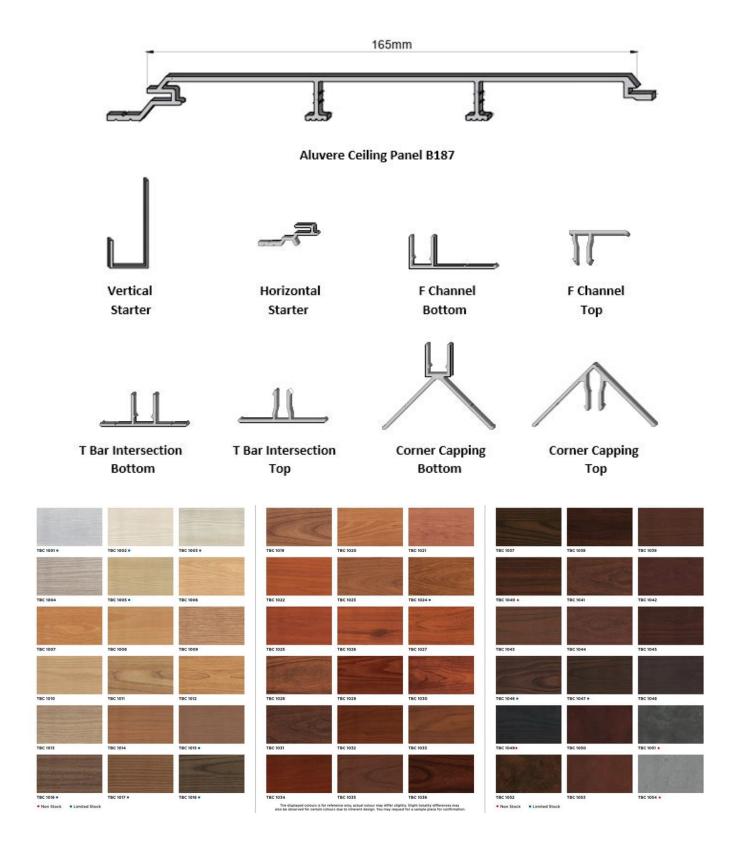

### Key features of an AluVerve Shiplap Aluminum System include:

#### Material:

The primary material used is aluminum, grade 6063-T5, which is known for its lightweight nature, corrosion resistance, and versatility in design.

#### Customization:

AluVerve Shiplap Aluminum System allows for customization in terms of colors, providing flexibility to match various design preferences and architectural styles.