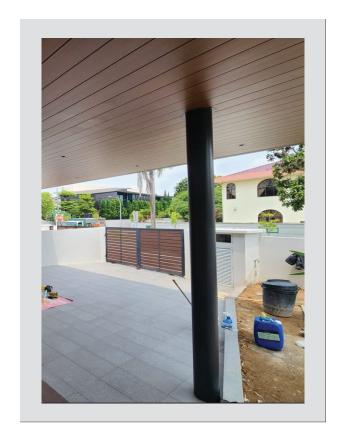

#### **ABOUT US**

AluVerve Shiplap Aluminum System mimics the appearance of timber or wood but is actually made of aluminum. This type of ceiling system / cladding system combines the aesthetic appeal of wood with the practical advantages of aluminum, such as durability, low maintenance, and resistance to moisture and pests.

## GALLERY

- **6292 0203**
- **⊘** Contracts@cscontracts.com.sg
- **6298 5926**
- 56 Bendemeer Road, Singapore 339936

- **6292 0203**
- **⊘** Contracts@cscontracts.com.sg
- **6298 5926**
- 56 Bendemeer Road, Singapore 339936