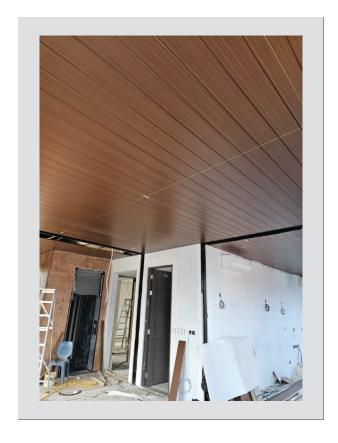

#### **ABOUT US**

AluVerve Shiplap Aluminum System mimics the appearance of timber or wood but is actually made of aluminum. This type of ceiling system / cladding system combines the aesthetic appeal of wood with the practical advantages of aluminum, such as durability, low maintenance, and resistance to moisture and pests.

## GALLERY

- **6292 0203**
- **⊘** Contracts@cscontracts.com.sg
- **6298 5926**
- 56 Bendemeer Road, Singapore 339936

- **6292 0203**
- **⊘** Contracts@cscontracts.com.sg
- **6298 5926**
- 56 Bendemeer Road, Singapore 339936