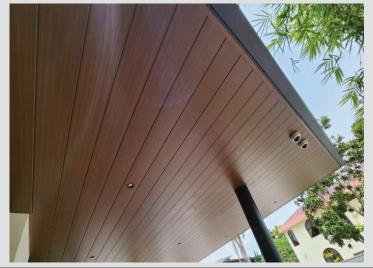

#### **ABOUT US**

AluVerve Shiplap Aluminum System mimics the appearance of timber or wood but is actually made of aluminum. This type of ceiling system / cladding system combines the aesthetic appeal of wood with the practical advantages of aluminum, such as durability, low maintenance, and resistance to moisture and pests.

#### Aesthetic Appeal:

AluVerve Shiplap Aluminum System is designed to replicate the natural look and feel of timber or wood, providing a warm and inviting atmosphere.